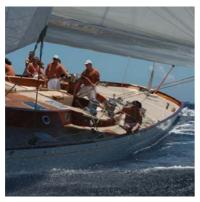

## GALATEA

SPIRIT 74 Hand crafted in 2015

spirityachts.com

SPIRIT 74
GENERAL ARRANGEMENT PLAN

SUPERYACHTS

Galatea is a 22m sloop rigged yacht with a displacement of 22 tonnes. Built in 2015, the brief was simple, to build the most beautiful yacht possible with no compromise on quality and performance. Elegant lines and an impressive power to weight ratio make the Spirit 74 a timeless classic.

Down below, Galatea is spacious and relaxing. The fanlights are a statement of design, drawing your eye to the centre of the room, whilst they bathe the saloon in natural light.