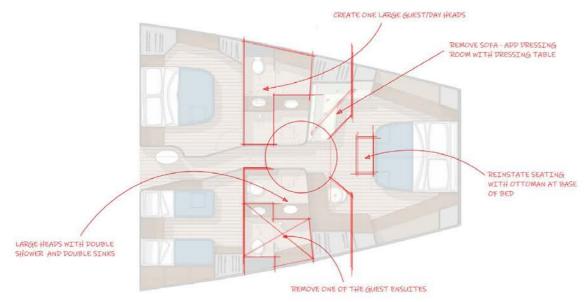

#### **DESIGNED WITH CLIENTS**

Central to every project is the client, and every yacht is built around their individual needs and desires. Whether it's having an opulent owner's cabin with a dressing room, or having an owner's heads with double sinks and a voluminous shower. Every aspect of the yacht is influenced by the owner, to make their dream a reality.