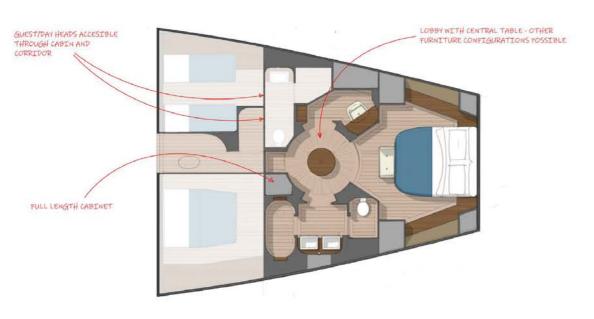

## ICKWORTH

CONCEPTUAL - SPIRIT 120

Ickworth, a beautiful stately home on the outskirts of the market town Bury St Edmunds, became the inspiration for a conceptual interior. Vision of 4th Earl of Bristol who aspired to build a house that would "unite magnificence with convenience" this magnificent house uses strong geometry and a focus on defining circular shapes. Following this form, the upper saloon creates a theatrical entrance as you enter the interior, a comforting inviting space.

SPIRIT 120
GENERAL ARRANGEMENT CONCEPT

THE UPPER SALOON

ICKWORTH - SPIRIT 120

Telephone +44(0)1473 214 715

Email enquiries@spirityachts.com

Visit www.spirityachts.com