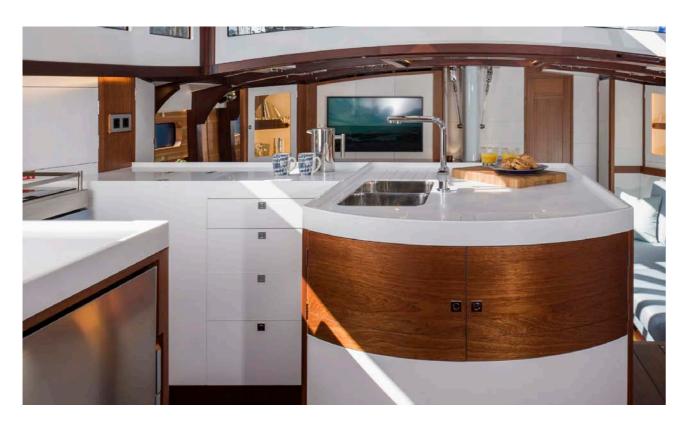

## ANIMA II

SPIRIT 72DH (DECKHOUSE)
Handcrafted in 2022

spirityachts.com

Down below Anima ii is light, contemporary and spacious. Beautiful details, rich textures and lighting that excites the surfaces, the interior embraces the details of a traditional Spirit whilst creating an ambience that is modern and comfortable.