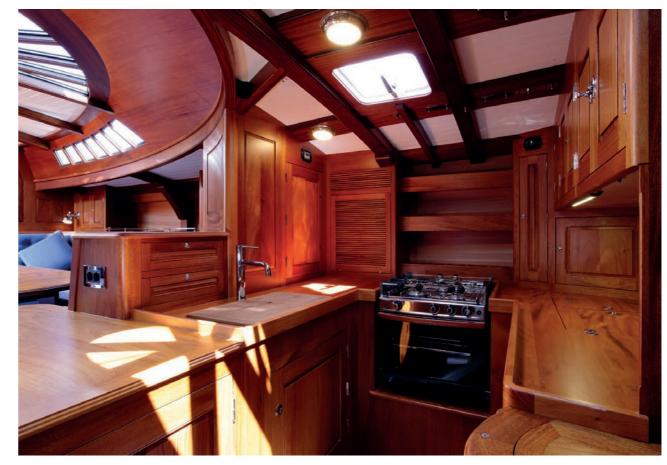

Down below Anima ii is light, contemporary and spacious. Beautiful details, rich textures and lighting that excites the surfaces, the interior embraces the details of a traditional Spirit whilst creating an ambience that is modern and comfortable.

Down below, Galatea is spacious and relaxing. The fanlights are a statement of design, drawing your eye to the centre of the room, whilst they bathe the saloon in natural light.