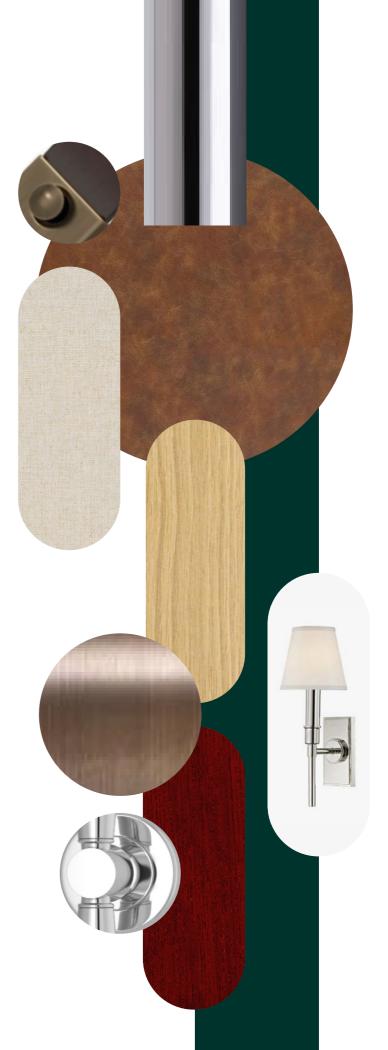

## ALDEBURGH

BEACH HOUSE - SPIRIT 84

Light, contemporary and injected with colour, the beach house style is inspired by one of the many beautiful coastal towns of Suffolk.

The subtle tones of the American white oak interior finish are combined with rich leather detailing, and soft upholstered accents and furniture to create an interior that is aesthetically elegant and a home away from home.