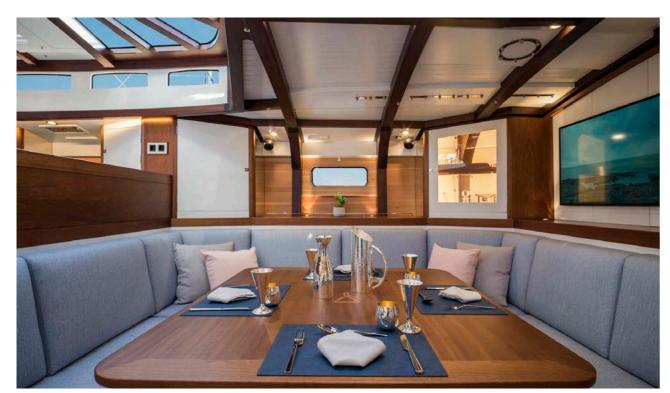

Down below Anima ii is light, contemporary and spacious. Beautiful details, rich textures and lighting that excites the surfaces, the interior embraces the details of a traditional Spirit whilst creating an ambience that is modern and comfortable.

## GALATEA

SPIRIT 74 Hand crafted in 2015

spirityachts.com

SPIRIT 74
GENERAL ARRANGEMENT PLAN

SUPERYACHTS

Galatea is a 22m sloop rigged yacht with a displacement of 22 tonnes. Built in 2015, the brief was simple, to build the most beautiful yacht possible with no compromise on quality and performance. Elegant lines and an impressive power to weight ratio make the Spirit 74 a timeless classic.

Down below, Galatea is spacious and relaxing. The fanlights are a statement of design, drawing your eye to the centre of the room, whilst they bathe the saloon in natural light.