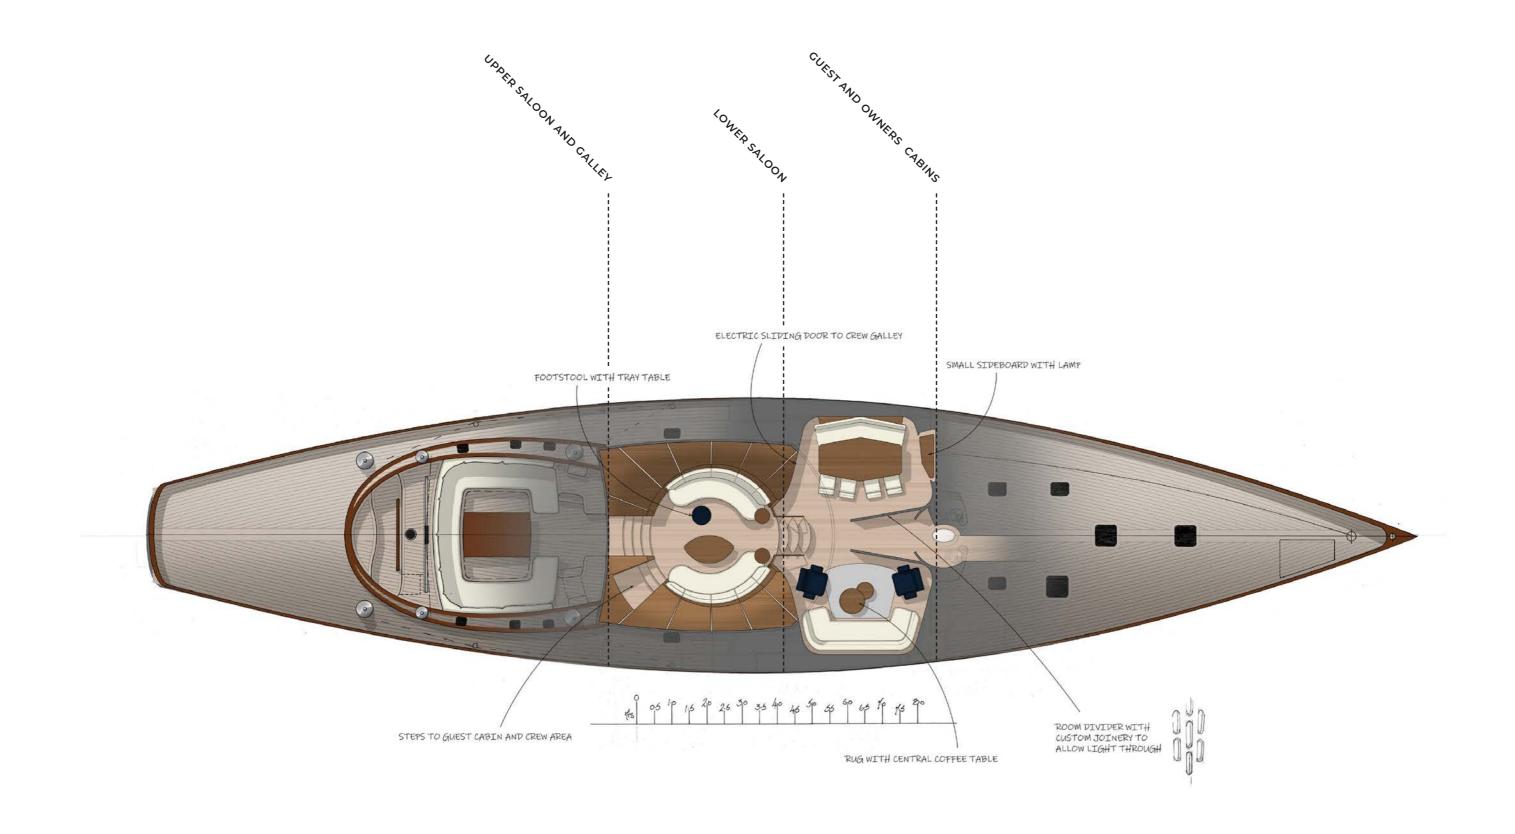

## GALATEA

SPIRIT 74 Hand crafted in 2015

spirityachts.com

SPIRIT 74
GENERAL ARRANGEMENT PLAN

SUPERYACHTS

Galatea is a 22m sloop rigged yacht with a displacement of 22 tonnes. Built in 2015, the brief was simple, to build the most beautiful yacht possible with no compromise on quality and performance. Elegant lines and an impressive power to weight ratio make the Spirit 74 a timeless classic.

Down below, Galatea is spacious and relaxing. The fanlights are a statement of design, drawing your eye to the centre of the room, whilst they bathe the saloon in natural light.