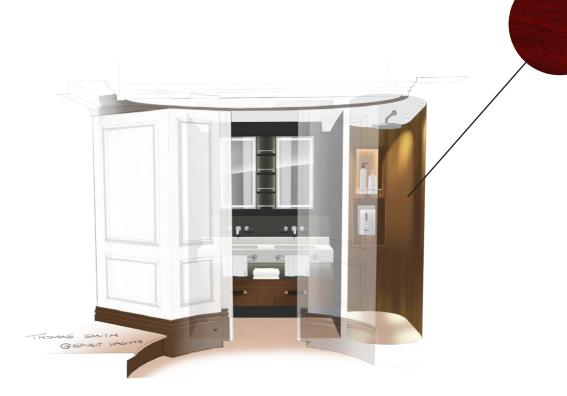

## ICKWORTH

CONCEPTUAL - SPIRIT 120

Ickworth, a beautiful stately home on the outskirts of the market town Bury St Edmunds, became the inspiration for a conceptual interior. Vision of 4th Earl of Bristol who aspired to build a house that would "unite magnificence with convenience" this magnificent house uses strong geometry and a focus on defining circular shapes. Following this form, the upper saloon creates a theatrical entrance as you enter the interior, a comforting inviting space.

SPIRIT 120
GENERAL ARRANGEMENT CONCEPT

THE UPPER SALOON

ICKWORTH - SPIRIT 120

Telephone +44(0)1473 214 715

Email enquiries@spirityachts.com

Visit www.spirityachts.com