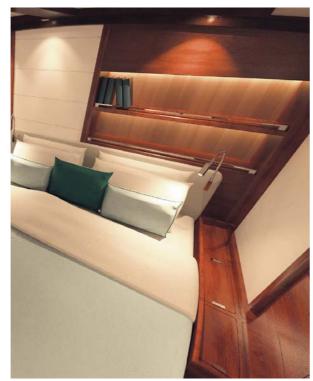

Down below, Galatea is spacious and relaxing. The fanlights are a statement of design, drawing your eye to the centre of the room, whilst they bathe the saloon in natural light.