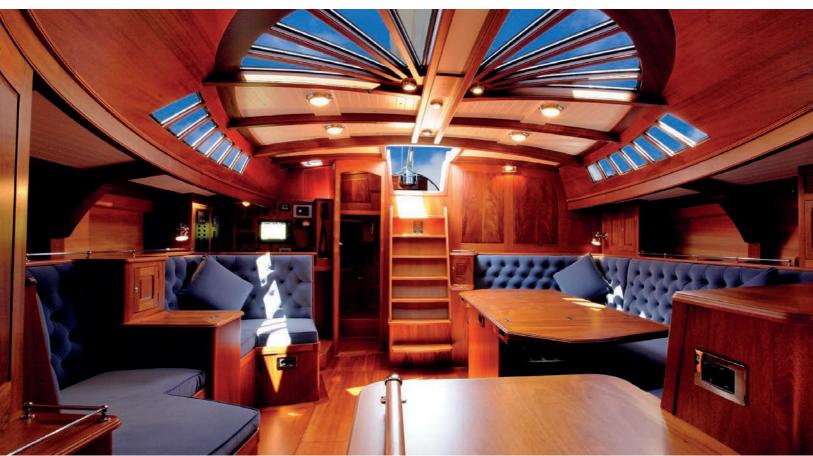

Down below, Galatea is spacious and relaxing. The fanlights are a statement of design, drawing your eye to the centre of the room, whilst they bathe the saloon in natural light.