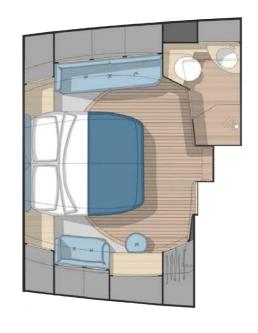

#### **DESIGNED WITH CLIENTS**

Central to every project is the client, and every yacht is built around their individual needs and desires. Whether it's having an opulent owner's cabin with a dressing room, or having an owner's heads with double sinks and a voluminous shower. Every aspect of the yacht is influenced by the owner, to make their dream a reality.