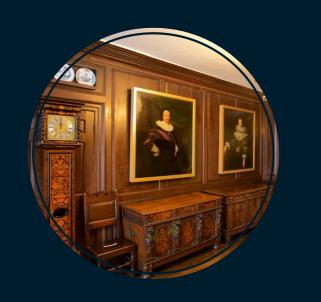

## CHRISTCHURCH

CLASSIC AND OPULENT - SPIRIT 125

Within the heart of Ipswich, Suffolk sits Christchurch Park and Mansion, which inspired a design of opulence and grandeur. Built in the 16th Century, the mansion has an interior built with history, from the Tudor kitchen and Georgian Saloon with an entire wing detailed from the Victorian era.

The Christchurch interior uses beautifully detailed fixtures, with mahogany joinery complimenting the yachts internal structure, creating a comforting ambience.

SPIRIT 125
GENERAL ARRANGEMENT PLAN

THE OWNERS SUITE
CHRISTCHURCH - SPIRIT 125