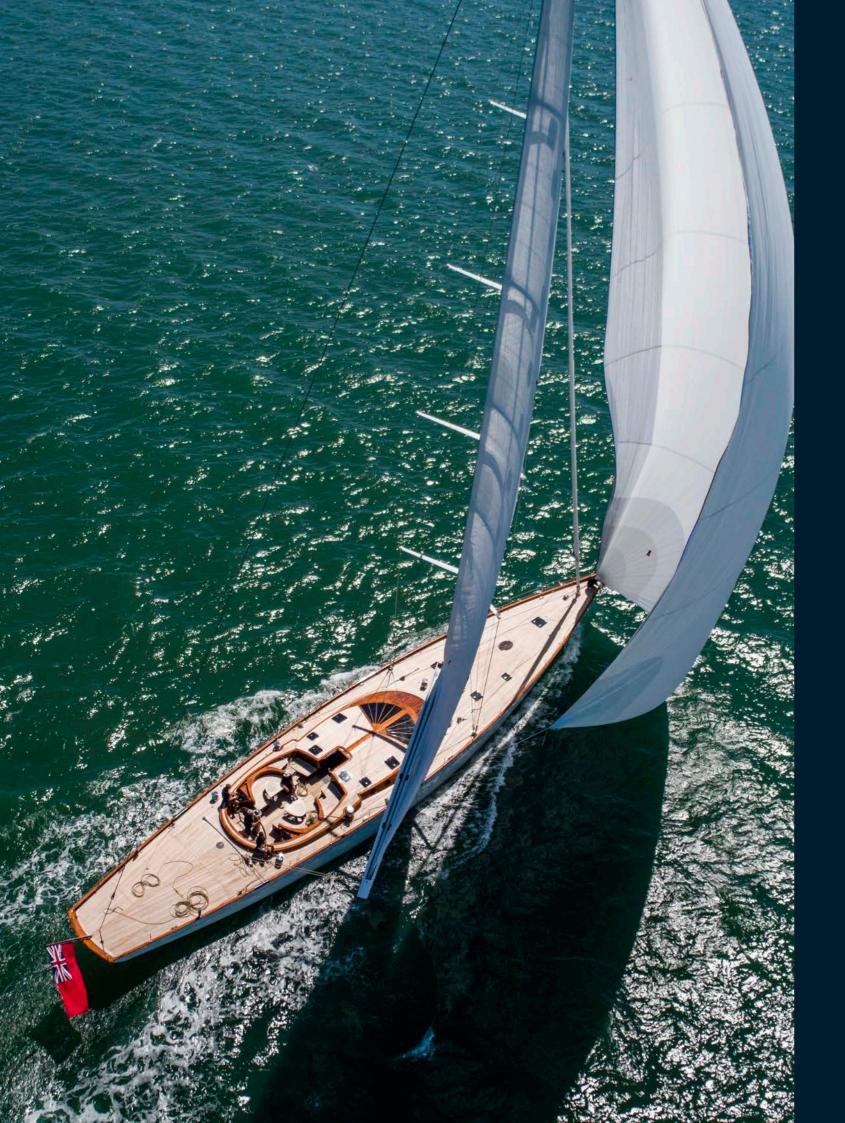

## GALATEA

SPIRIT 74 Hand crafted in 2015

spirityachts.com

SPIRIT 74
GENERAL ARRANGEMENT PLAN

SUPERYACHTS

Galatea is a 22m sloop rigged yacht with a displacement of 22 tonnes. Built in 2015, the brief was simple, to build the most beautiful yacht possible with no compromise on quality and performance. Elegant lines and an impressive power to weight ratio make the Spirit 74 a timeless classic.

Down below, Galatea is spacious and relaxing. The fanlights are a statement of design, drawing your eye to the centre of the room, whilst they bathe the saloon in natural light.