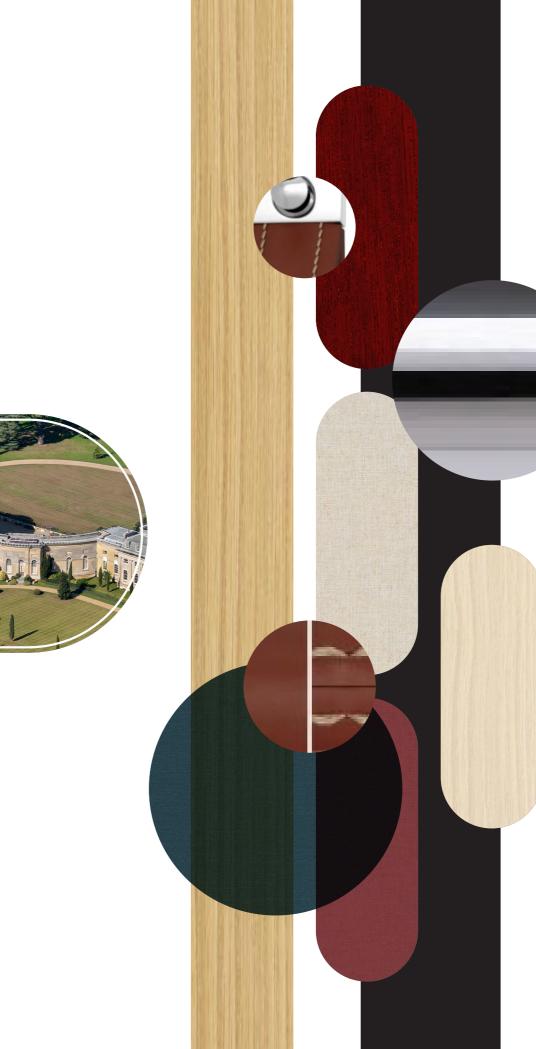

## CHRISTCHURCH

CLASSIC AND OPULENT - SPIRIT 125

Within the heart of Ipswich, Suffolk sits Christchurch Park and Mansion, which inspired a design of opulence and grandeur. Built in the 16th Century, the mansion has an interior built with history, from the Tudor kitchen and Georgian Saloon with an entire wing detailed from the Victorian era.

The Christchurch interior uses beautifully detailed fixtures, with mahogany joinery complimenting the yachts internal structure, creating a comforting ambience.

SPIRIT 125
GENERAL ARRANGEMENT PLAN

THE OWNERS SUITE
CHRISTCHURCH - SPIRIT 125