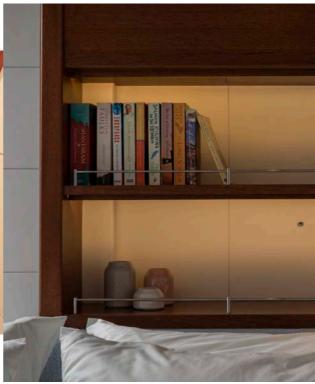

The Christchurch interior uses beautifully detailed fixtures, with mahogany joinery complimenting the yachts internal structure, creating a comforting ambience.

SPIRIT 125
GENERAL ARRANGEMENT PLAN

THE OWNERS SUITE
CHRISTCHURCH - SPIRIT 125