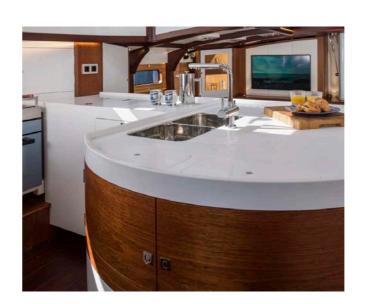

Down below Anima ii is light, contemporary and spacious. Beautiful details, rich textures and lighting that excites the surfaces, the interior embraces the details of a traditional Spirit whilst creating an ambience that is modern and comfortable.

Down below, Galatea is spacious and relaxing. The fanlights are a statement of design, drawing your eye to the centre of the room, whilst they bathe the saloon in natural light.