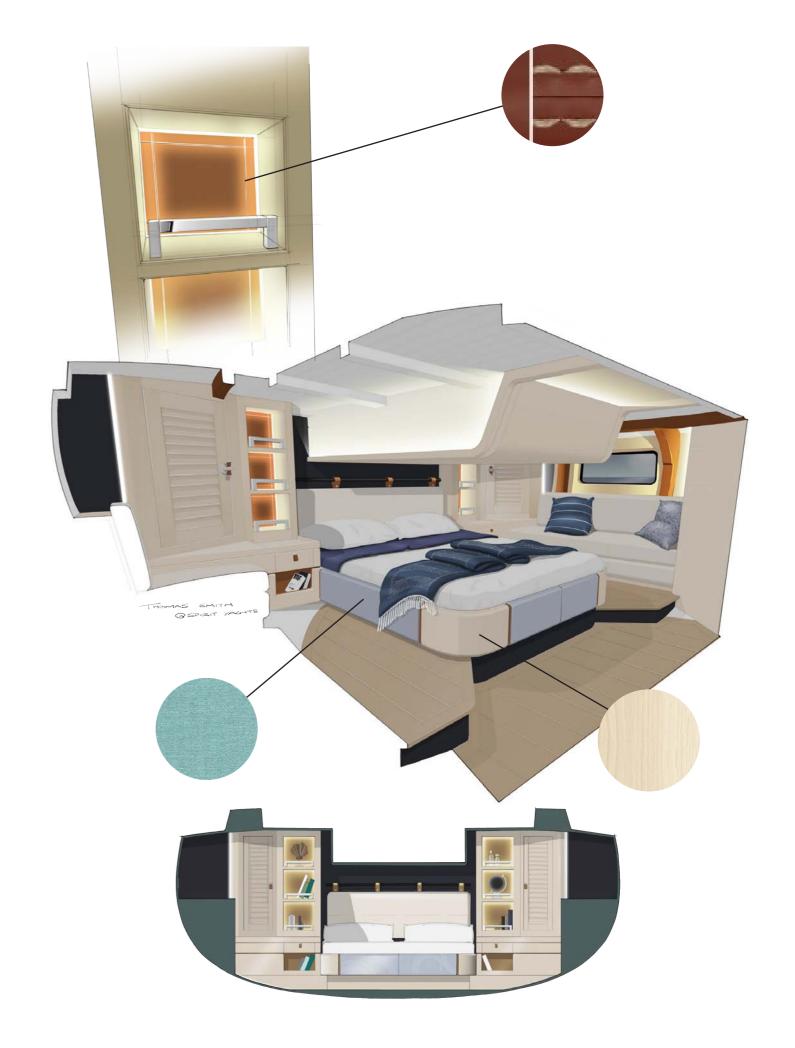

## ALDEBURGH

BEACH HOUSE - SPIRIT 84

Light, contemporary and injected with colour, the beach house style is inspired by one of the many beautiful coastal towns of Suffolk.

The subtle tones of the American white oak interior finish are combined with rich leather detailing, and soft upholstered accents and furniture to create an interior that is aesthetically elegant and a home away from home.

SPIRIT 84
GENERAL ARRANGEMENT PLAN

THE OWNERS CABIN
ALDEBURGH - SPIRIT 84

80 SUPERYACHTS spirityachts.com 81