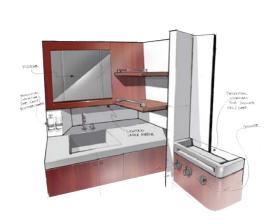

#### RENDER TO REALITY

Hand drawn sketches, colour sketch renders, 3D computer renders. Every step of the way, our design team can guide the client through the build process with beautiful visuals to create a realistic representation of the final product. An exciting step for any client within the build experience.

#### **DESIGNED WITH CLIENTS**

Central to every project is the client, and every yacht is built around their individual needs and desires. Whether it's having an opulent owner's cabin with a dressing room, or having an owner's heads with double sinks and a voluminous shower. Every aspect of the yacht is influenced by the owner, to make their dream a reality.