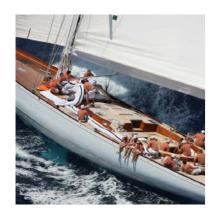

GAIA

SPIRIT 100 Hand crafted in 2007

BOAT International World Superyacht Awards 2008

Sailing Yacht of the Year FINALIST

# SPIRIT 100 GENERAL ARRANGEMENT PLAN

Gaia is a 30m superyacht built in 2007 with a displacement of 48 tonnes. Designed and built for competitve racing and family cruising in the mediterranean.

"Gaia's flush decks, smooth lines, low freeboard and the curved overhang of her transom make her a truly beautiful yacht. When we come in to a marina we have queues of people waiting on the dock just to catch a glimpse of her."