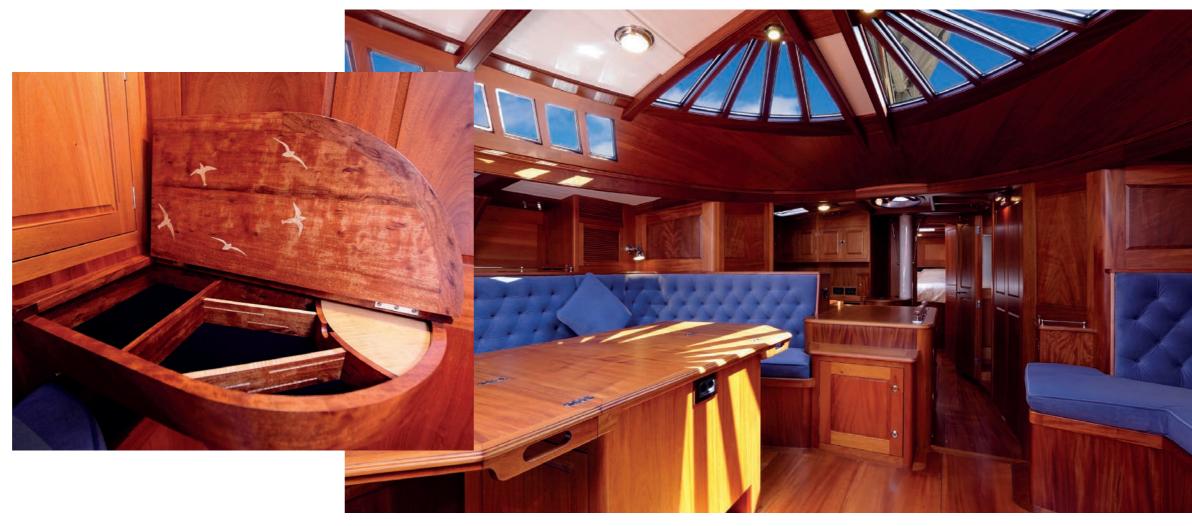

Down below, Galatea is spacious and relaxing. The fanlights are a statement of design, drawing your eye to the centre of the room, whilst they bathe the saloon in natural light.