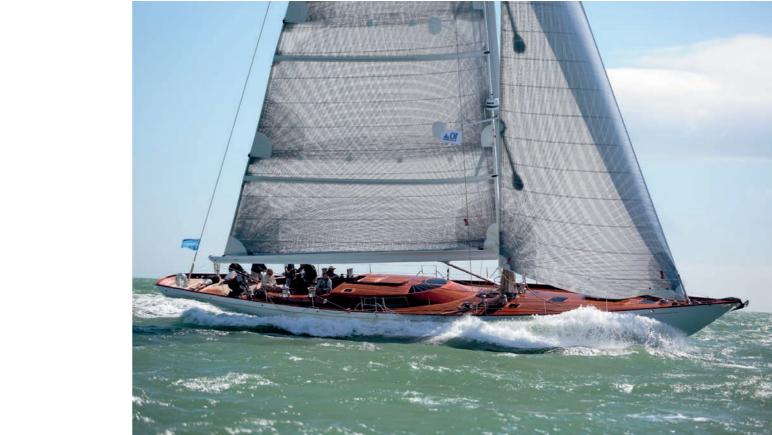

## GALATEA

SPIRIT 74 Hand crafted in 2015

spirityachts.com

SPIRIT 74
GENERAL ARRANGEMENT PLAN

SUPERYACHTS

Galatea is a 22m sloop rigged yacht with a displacement of 22 tonnes. Built in 2015, the brief was simple, to build the most beautiful yacht possible with no compromise on quality and performance. Elegant lines and an impressive power to weight ratio make the Spirit 74 a timeless classic.