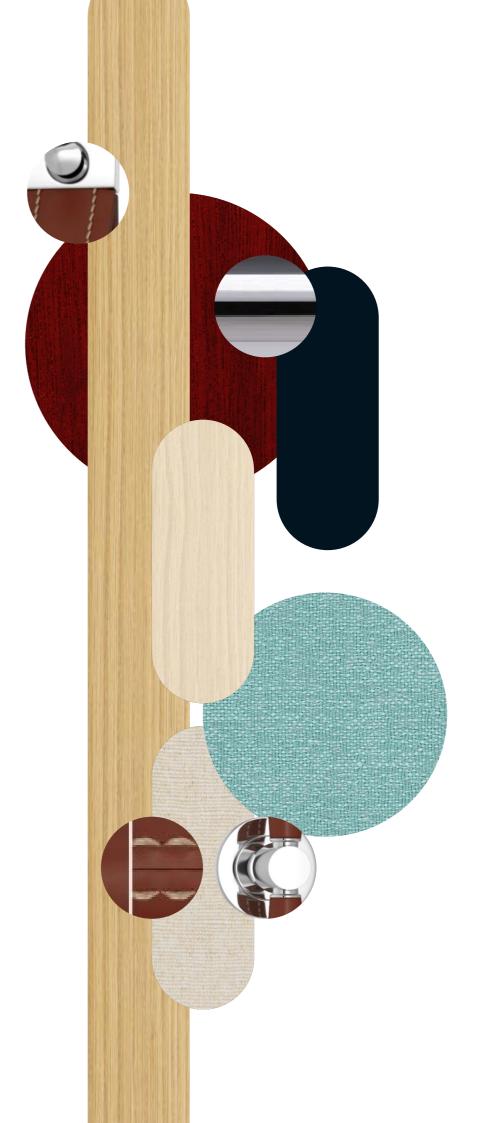

## ALDEBURGH

BEACH HOUSE - SPIRIT 84

Light, contemporary and injected with colour, the beach house style is inspired by one of the many beautiful coastal towns of Suffolk.

The subtle tones of the American white oak interior finish are combined with rich leather detailing, and soft upholstered accents and furniture to create an interior that is aesthetically elegant and a home away from home.