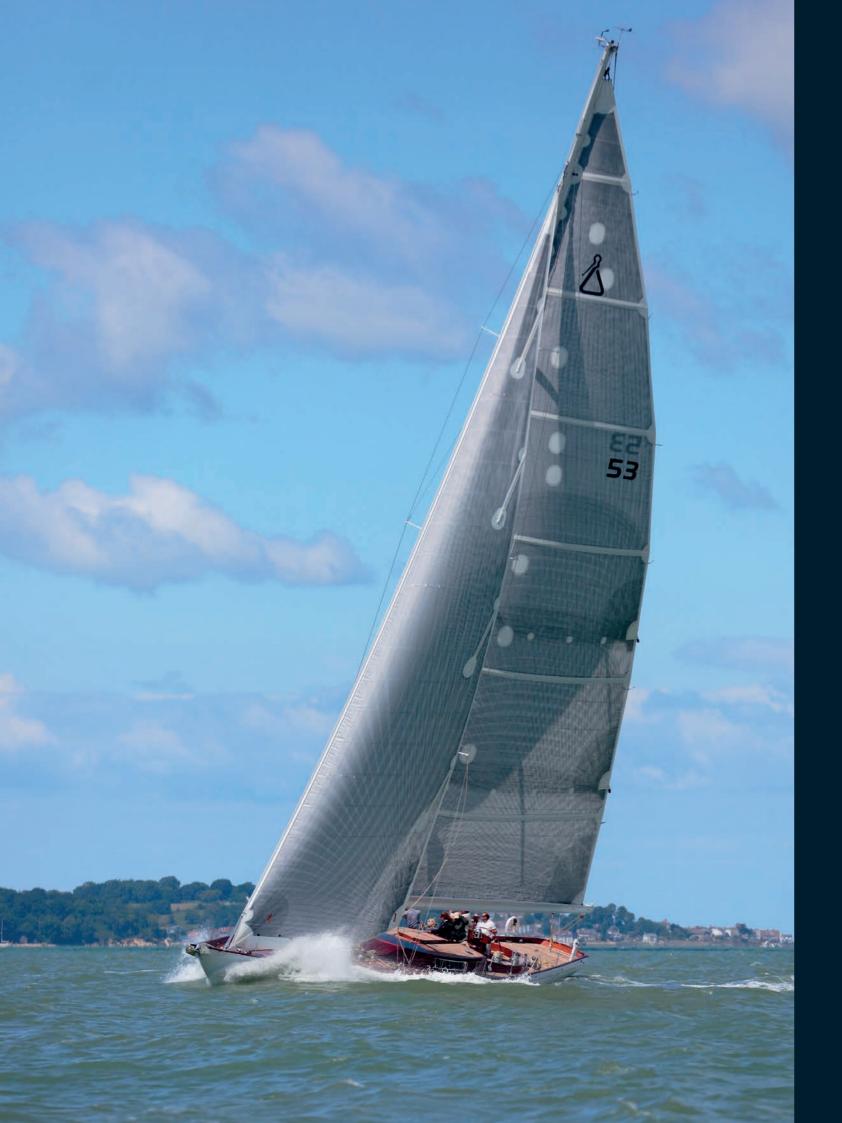

## GALATEA

SPIRIT 74 Hand crafted in 2015

spirityachts.com

SPIRIT 74
GENERAL ARRANGEMENT PLAN

SUPERYACHTS

Galatea is a 22m sloop rigged yacht with a displacement of 22 tonnes. Built in 2015, the brief was simple, to build the most beautiful yacht possible with no compromise on quality and performance. Elegant lines and an impressive power to weight ratio make the Spirit 74 a timeless classic.