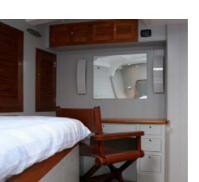

## GALATEA

SPIRIT 74 Hand crafted in 2015

spirityachts.com

SPIRIT 74
GENERAL ARRANGEMENT PLAN

SUPERYACHTS

Galatea is a 22m sloop rigged yacht with a displacement of 22 tonnes. Built in 2015, the brief was simple, to build the most beautiful yacht possible with no compromise on quality and performance. Elegant lines and an impressive power to weight ratio make the Spirit 74 a timeless classic.

Down below, Galatea is spacious and relaxing. The fanlights are a statement of design, drawing your eye to the centre of the room, whilst they bathe the saloon in natural light.