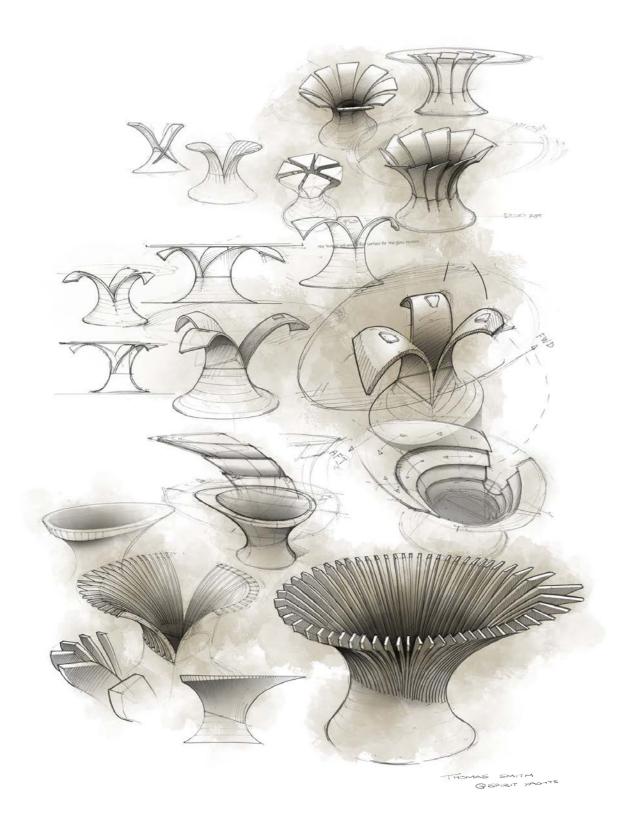

#### RENDER TO REALITY

Hand drawn sketches, colour sketch renders, 3D computer renders. Every step of the way, our design team can guide the client through the build process with beautiful visuals to create a realistic representation of the final product. An exciting step for any client within the build experience.