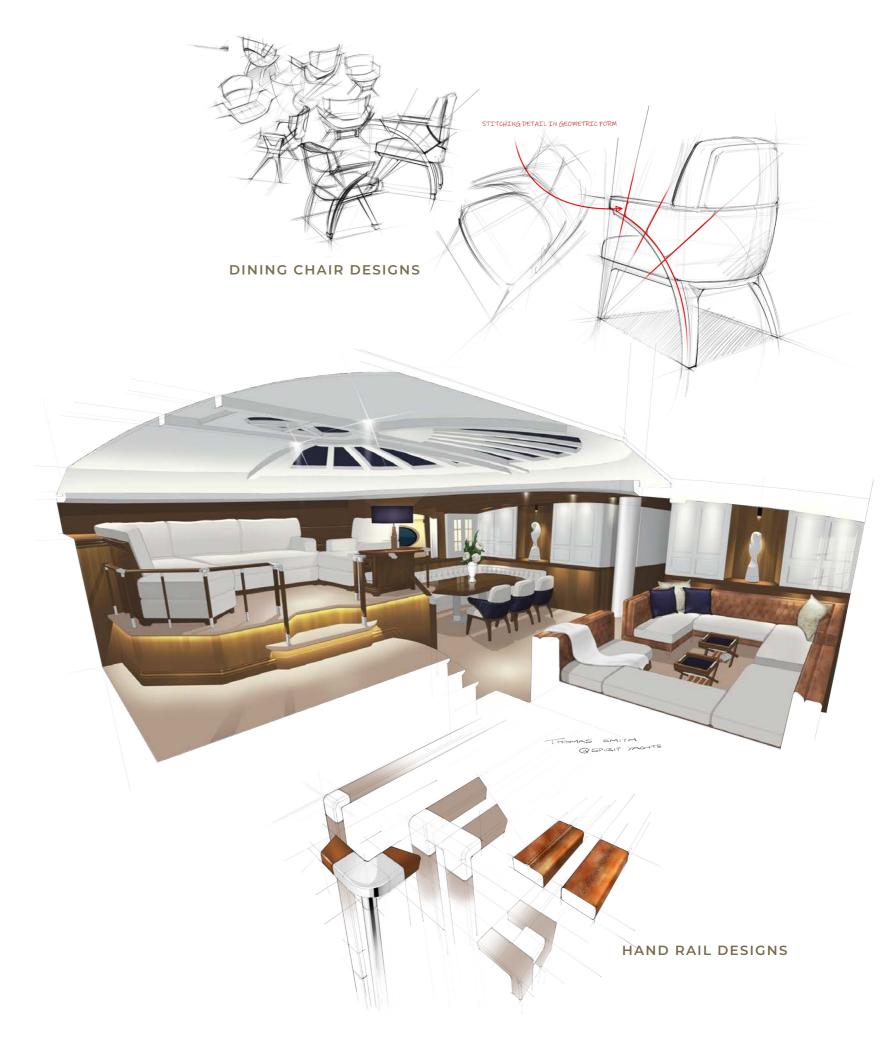

#### RENDER TO REALITY

Hand drawn sketches, colour sketch renders, 3D computer renders. Every step of the way, our design team can guide the client through the build process with beautiful visuals to create a realistic representation of the final product. An exciting step for any client within the build experience.

Down below Anima ii is light, contemporary and spacious. Beautiful details, rich textures and lighting that excites the surfaces, the interior embraces the details of a traditional Spirit whilst creating an ambience that is modern and comfortable.