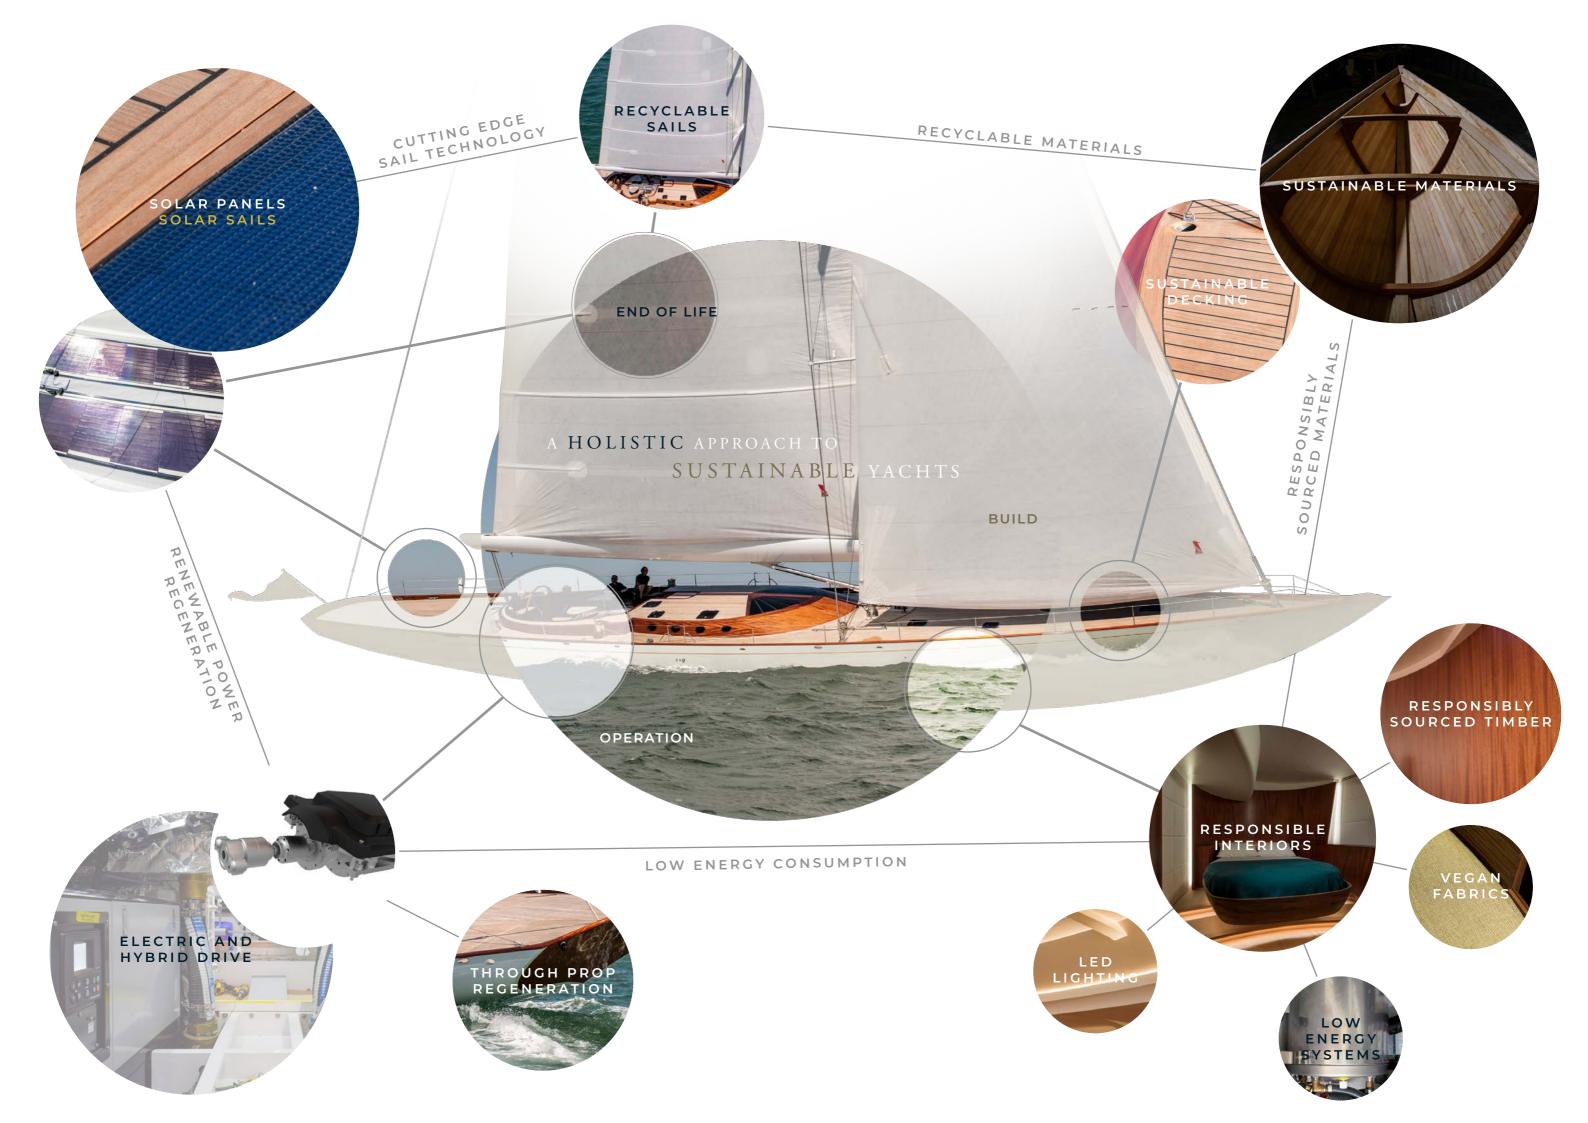

### SUSTAINABILITY

Sustainability is a key element of Spirit Yachts' DNA. The founders of Spirit Yachts believed in responsibly sourcing timber from the moment the company began.

This respect for the environment has evolved and today Spirit is renowned for its commitment to lowering the carbon footprint of its yachts during construction, operation and at eventual end of life.