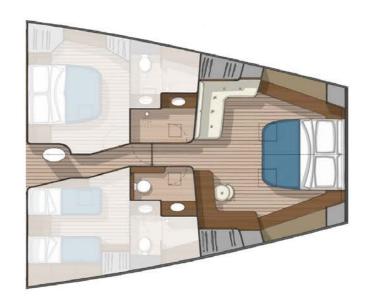

#### **DESIGNED WITH CLIENTS**

Central to every project is the client, and every yacht is built around their individual needs and desires. Whether it's having an opulent owner's cabin with a dressing room, or having an owner's heads with double sinks and a voluminous shower. Every aspect of the yacht is influenced by the owner, to make their dream a reality.