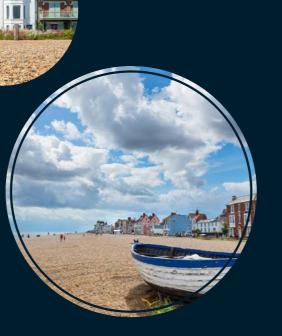

## ALDEBURGH

BEACH HOUSE - SPIRIT 84

Light, contemporary and injected with colour, the beach house style is inspired by one of the many beautiful coastal towns of Suffolk.

The subtle tones of the American white oak interior finish are combined with rich leather detailing, and soft upholstered accents and furniture to create an interior that is aesthetically elegant and a home away from home.