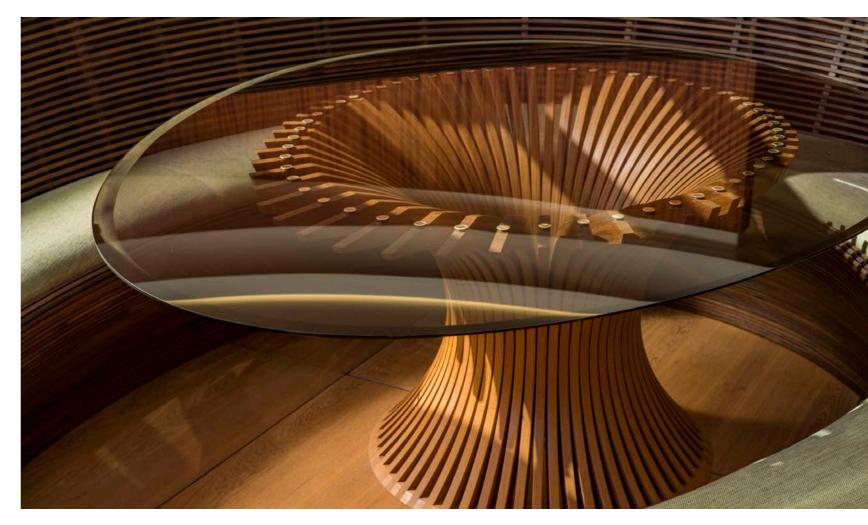

The Christchurch interior uses beautifully detailed fixtures, with mahogany joinery complimenting the yachts internal structure, creating a comforting ambience.

SPIRIT 125
GENERAL ARRANGEMENT PLAN

THE OWNERS SUITE
CHRISTCHURCH - SPIRIT 125