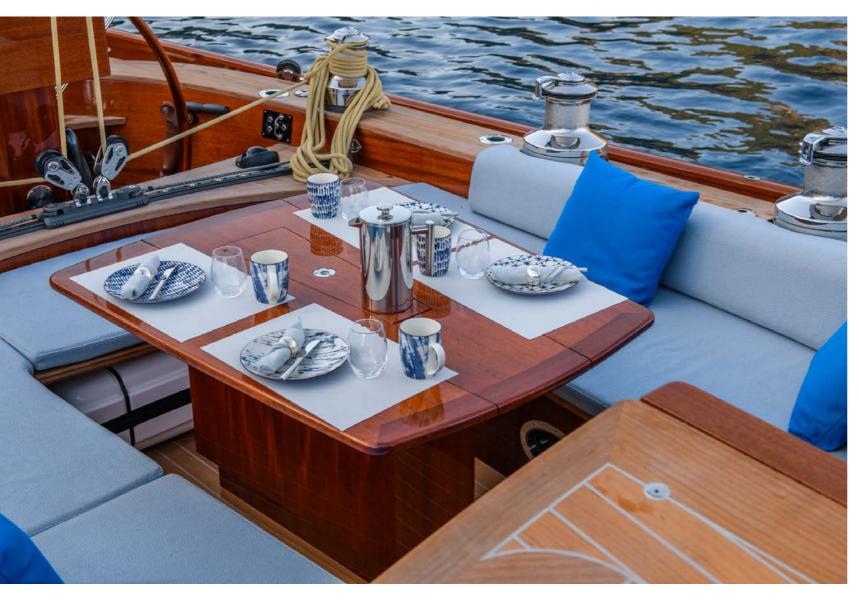

Down below Anima ii is light, contemporary and spacious. Beautiful details, rich textures and lighting that excites the surfaces, the interior embraces the details of a traditional Spirit whilst creating an ambience that is modern and comfortable.

Down below, Galatea is spacious and relaxing. The fanlights are a statement of design, drawing your eye to the centre of the room, whilst they bathe the saloon in natural light.