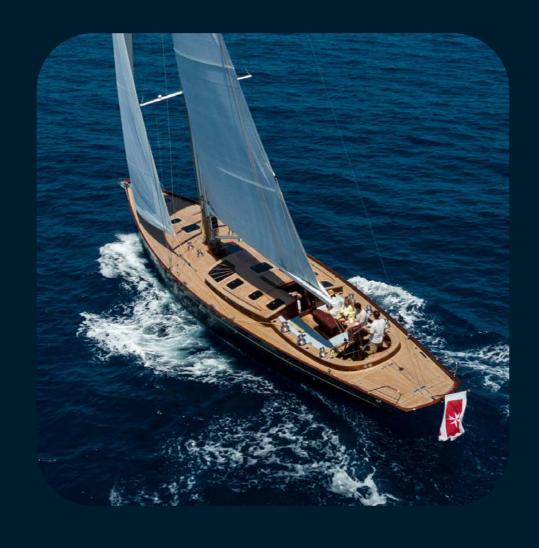

GAIA

SPIRIT 100 Hand crafted in 2007

BOAT International World Superyacht Awards 2008

Sailing Yacht of the Year FINALIST

# SPIRIT 100 GENERAL ARRANGEMENT PLAN

Gaia is a 30m superyacht built in 2007 with a displacement of 48 tonnes. Designed and built for competitve racing and family cruising in the mediterranean.

"Gaia's flush decks, smooth lines, low freeboard and the curved overhang of her transom make her a truly beautiful yacht. When we come in to a marina we have queues of people waiting on the dock just to catch a glimpse of her."

- Skipper of Spirit 100 Gaia