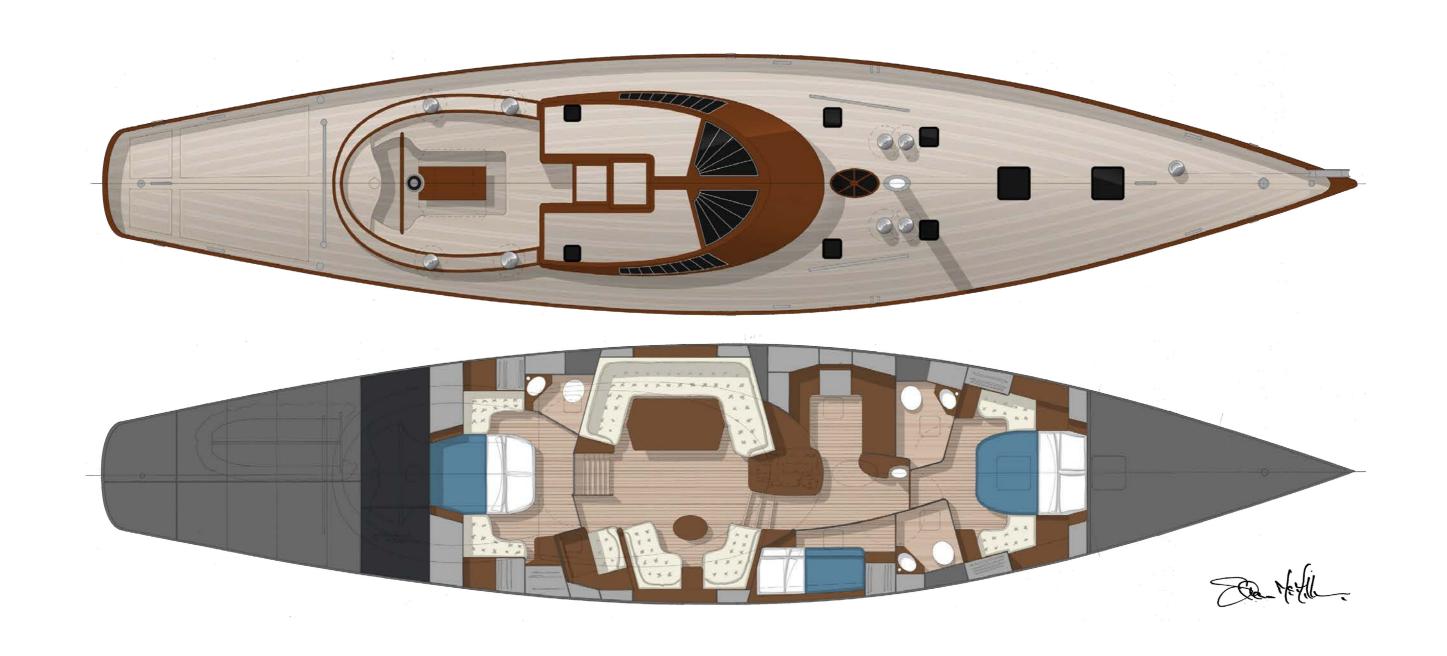

## GALATEA

SPIRIT 74 Hand crafted in 2015

spirityachts.com

SPIRIT 74
GENERAL ARRANGEMENT PLAN

SUPERYACHTS

Galatea is a 22m sloop rigged yacht with a displacement of 22 tonnes. Built in 2015, the brief was simple, to build the most beautiful yacht possible with no compromise on quality and performance. Elegant lines and an impressive power to weight ratio make the Spirit 74 a timeless classic.