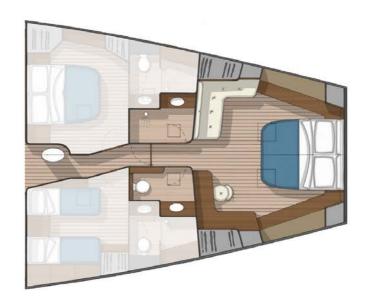

## GALATEA

SPIRIT 74 Hand crafted in 2015

spirityachts.com

SPIRIT 74
GENERAL ARRANGEMENT PLAN

SUPERYACHTS

Galatea is a 22m sloop rigged yacht with a displacement of 22 tonnes. Built in 2015, the brief was simple, to build the most beautiful yacht possible with no compromise on quality and performance. Elegant lines and an impressive power to weight ratio make the Spirit 74 a timeless classic.

Down below, Galatea is spacious and relaxing. The fanlights are a statement of design, drawing your eye to the centre of the room, whilst they bathe the saloon in natural light.