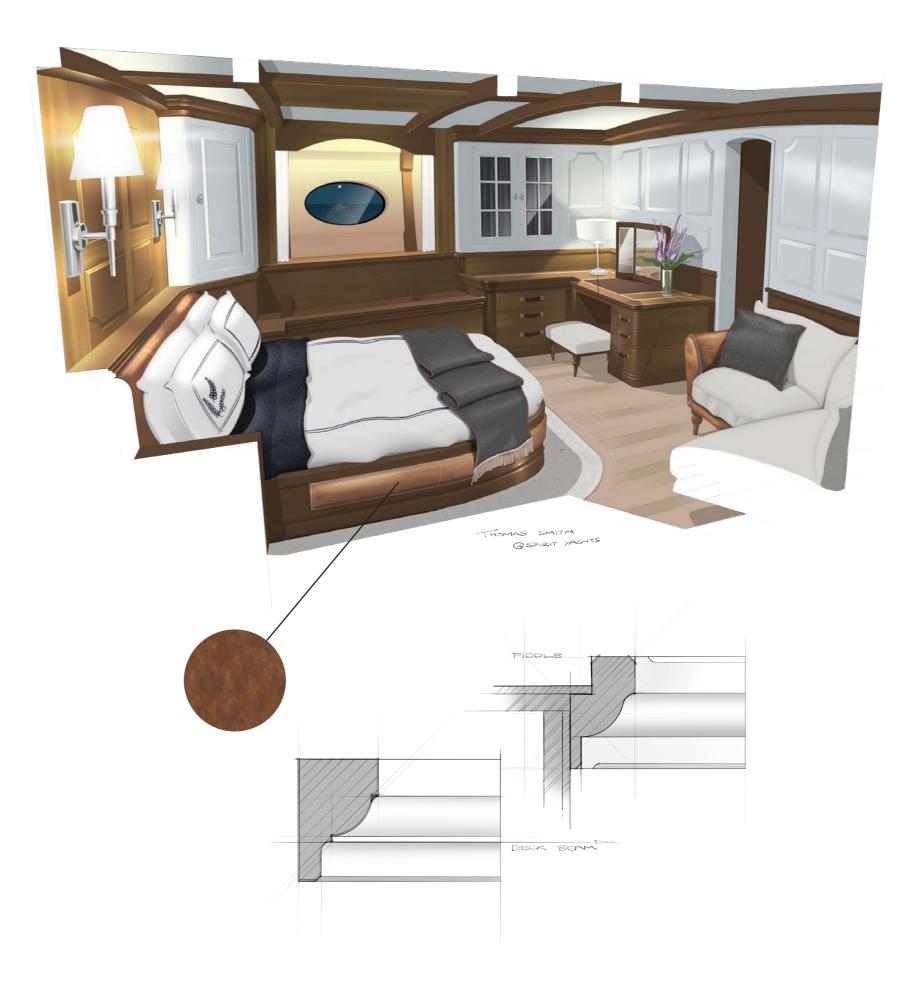

The Christchurch interior uses beautifully detailed fixtures, with mahogany joinery complimenting the yachts internal structure, creating a comforting ambience.

SPIRIT 125
GENERAL ARRANGEMENT PLAN

THE OWNERS SUITE
CHRISTCHURCH - SPIRIT 125