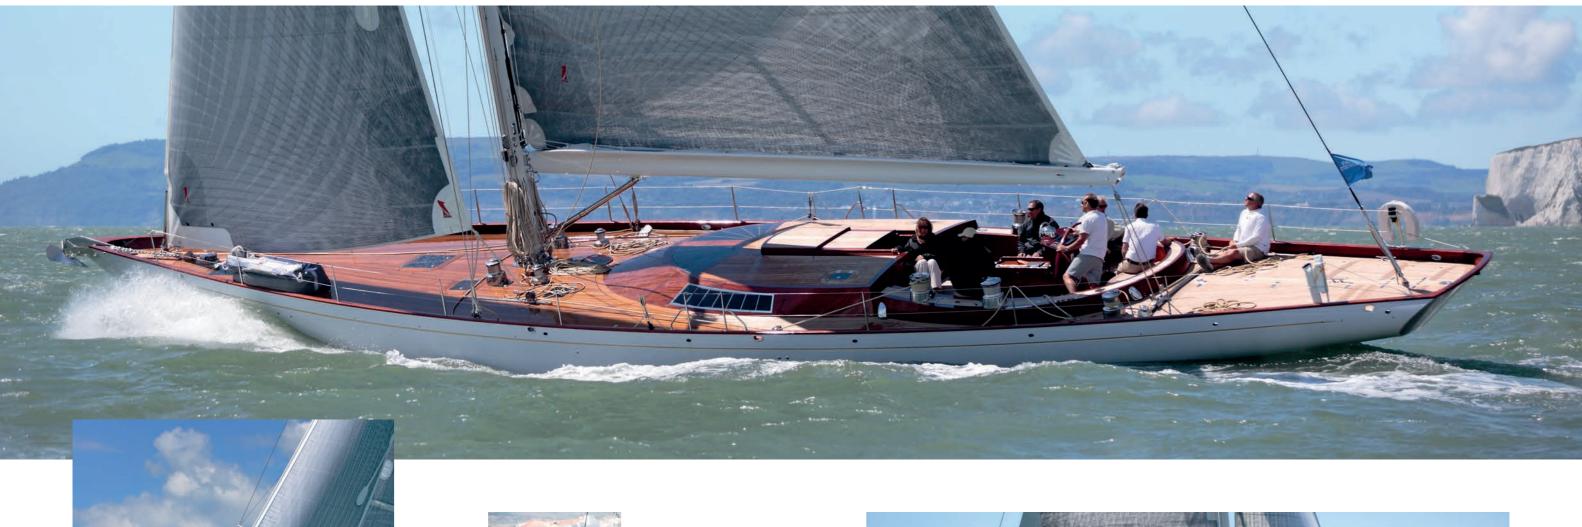

## GALATEA

SPIRIT 74 Hand crafted in 2015

spirityachts.com

SPIRIT 74
GENERAL ARRANGEMENT PLAN

SUPERYACHTS

Galatea is a 22m sloop rigged yacht with a displacement of 22 tonnes. Built in 2015, the brief was simple, to build the most beautiful yacht possible with no compromise on quality and performance. Elegant lines and an impressive power to weight ratio make the Spirit 74 a timeless classic.