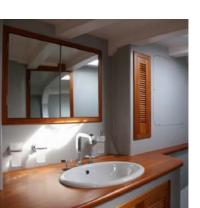

## GALATEA

SPIRIT 74 Hand crafted in 2015

spirityachts.com

SPIRIT 74
GENERAL ARRANGEMENT PLAN

SUPERYACHTS

Galatea is a 22m sloop rigged yacht with a displacement of 22 tonnes. Built in 2015, the brief was simple, to build the most beautiful yacht possible with no compromise on quality and performance. Elegant lines and an impressive power to weight ratio make the Spirit 74 a timeless classic.

Down below, Galatea is spacious and relaxing. The fanlights are a statement of design, drawing your eye to the centre of the room, whilst they bathe the saloon in natural light.