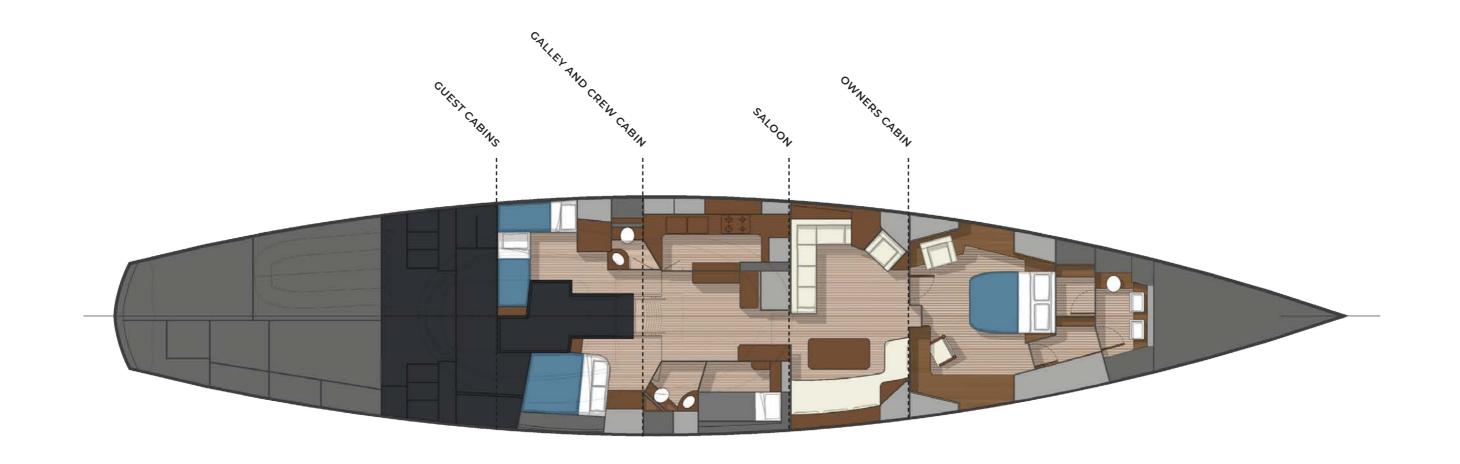

## SPIRIT 111

GENERAL ARRANGEMENT PLAN

SUPERYACHTS

"I owned a Spirit 52 for ten years and during this time I grew to implicitly trust and respect the team at Spirit Yachts. I knew they would listen to my ideas and I was confident they had the skills to execute the project. The result is Geist: a very special yacht, a dream come true."

# SPIRIT 72 GENERAL ARRANGEMENT PLAN

# SPIRIT 100 GENERAL ARRANGEMENT PLAN

Gaia is a 30m superyacht built in 2007 with a displacement of 48 tonnes. Designed and built for competitve racing and family cruising in the mediterranean.

"Gaia's flush decks, smooth lines, low freeboard and the curved overhang of her transom make her a truly beautiful yacht. When we come in to a marina we have queues of people waiting on the dock just to catch a glimpse of her."

## GALATEA

SPIRIT 74 Hand crafted in 2015

spirityachts.com

SPIRIT 74
GENERAL ARRANGEMENT PLAN

SUPERYACHTS

Galatea is a 22m sloop rigged yacht with a displacement of 22 tonnes. Built in 2015, the brief was simple, to build the most beautiful yacht possible with no compromise on quality and performance. Elegant lines and an impressive power to weight ratio make the Spirit 74 a timeless classic.