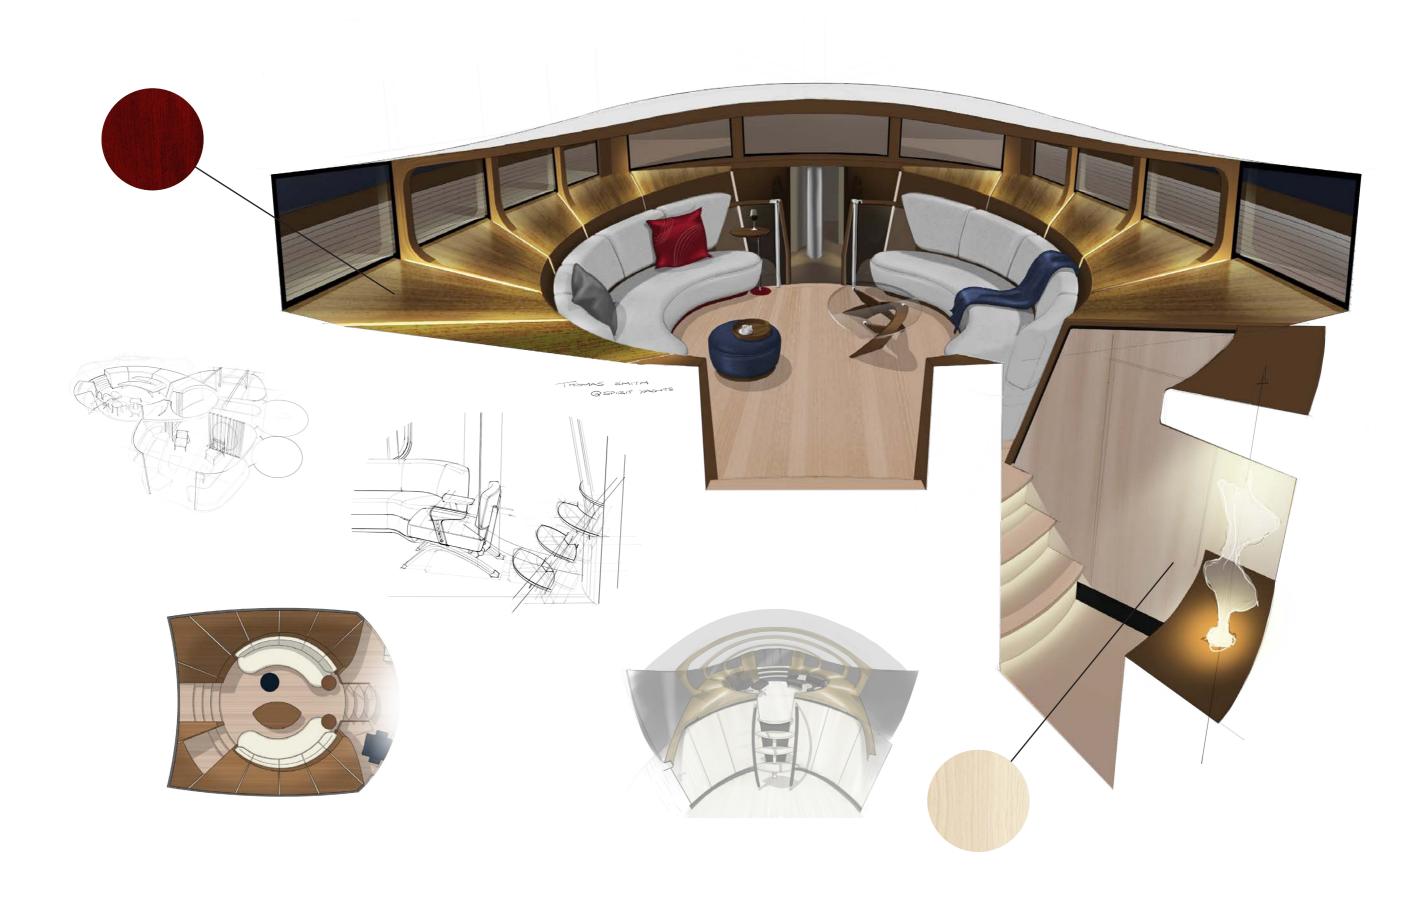

## ICKWORTH

CONCEPTUAL - SPIRIT 120

Ickworth, a beautiful stately home on the outskirts of the market town Bury St Edmunds, became the inspiration for a conceptual interior. Vision of 4th Earl of Bristol who aspired to build a house that would "unite magnificence with convenience" this magnificent house uses strong geometry and a focus on defining circular shapes. Following this form, the upper saloon creates a theatrical entrance as you enter the interior, a comforting inviting space.

SPIRIT 120
GENERAL ARRANGEMENT CONCEPT

THE UPPER SALOON

ICKWORTH - SPIRIT 120

Telephone +44(0)1473 214 715

Email enquiries@spirityachts.com

Visit www.spirityachts.com