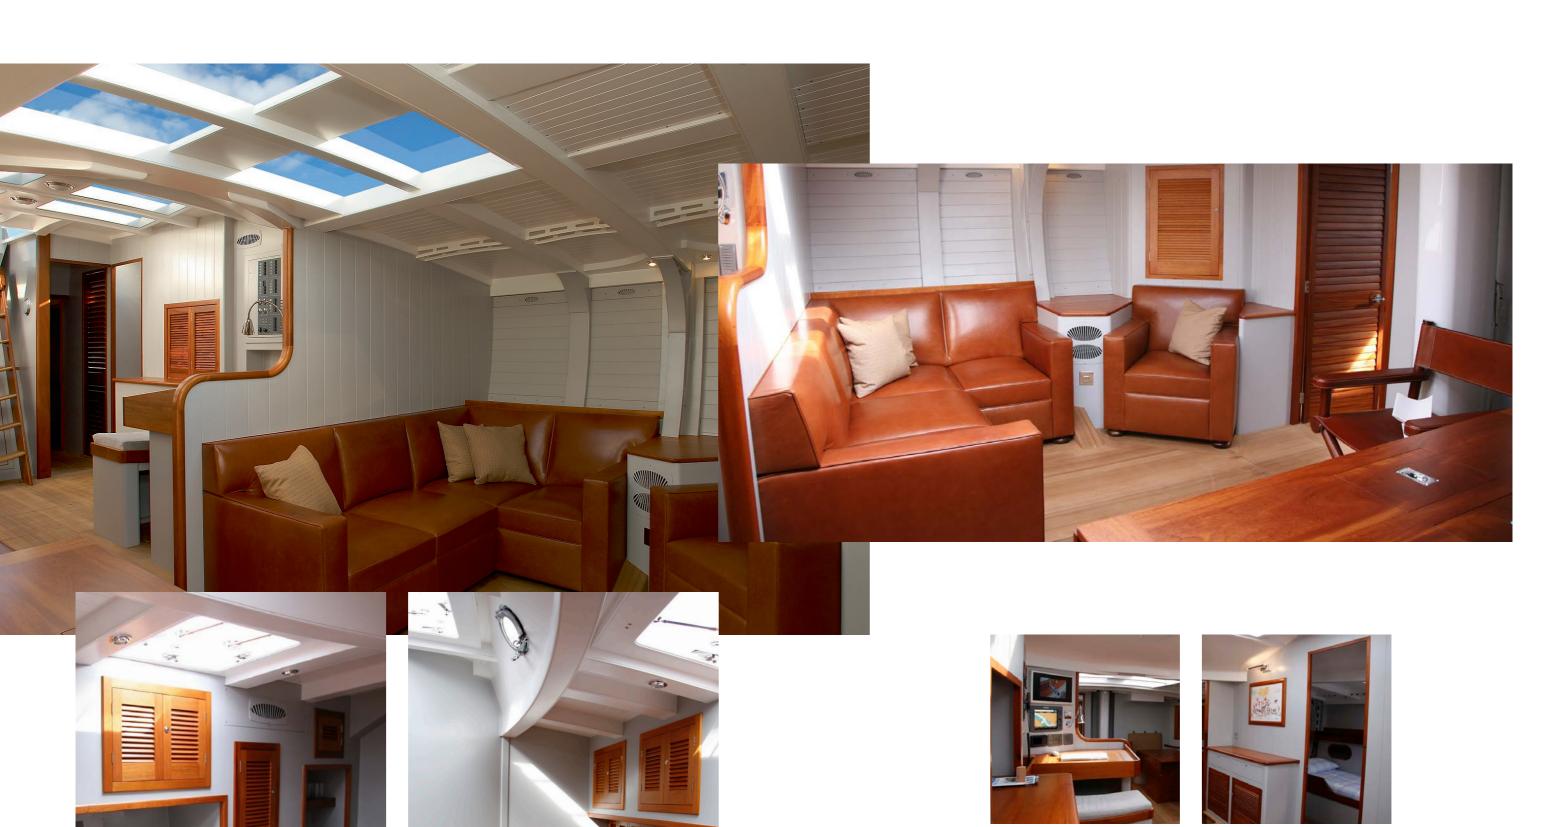

Down below Anima ii is light, contemporary and spacious. Beautiful details, rich textures and lighting that excites the surfaces, the interior embraces the details of a traditional Spirit whilst creating an ambience that is modern and comfortable.

Down below, Galatea is spacious and relaxing. The fanlights are a statement of design, drawing your eye to the centre of the room, whilst they bathe the saloon in natural light.