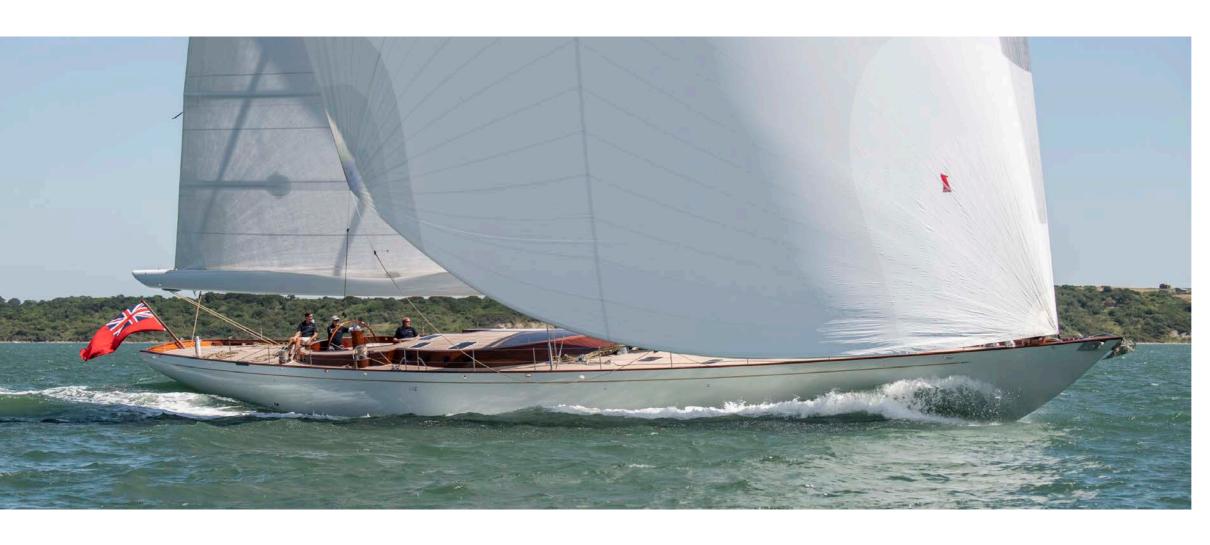

# SPIRIT 100 GENERAL ARRANGEMENT PLAN

Gaia is a 30m superyacht built in 2007 with a displacement of 48 tonnes. Designed and built for competitve racing and family cruising in the mediterranean.

"Gaia's flush decks, smooth lines, low freeboard and the curved overhang of her transom make her a truly beautiful yacht. When we come in to a marina we have queues of people waiting on the dock just to catch a glimpse of her."

- Skipper of Spirit 100 Gaia