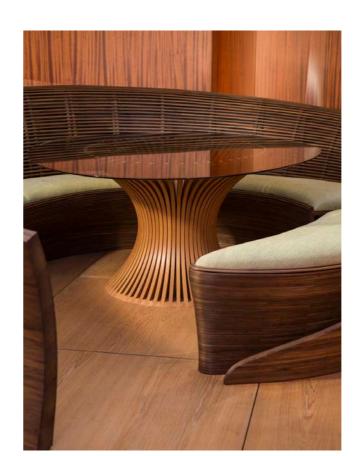

The Christchurch interior uses beautifully detailed fixtures, with mahogany joinery complimenting the yachts internal structure, creating a comforting ambience.

SPIRIT 125
GENERAL ARRANGEMENT PLAN

THE OWNERS SUITE
CHRISTCHURCH - SPIRIT 125