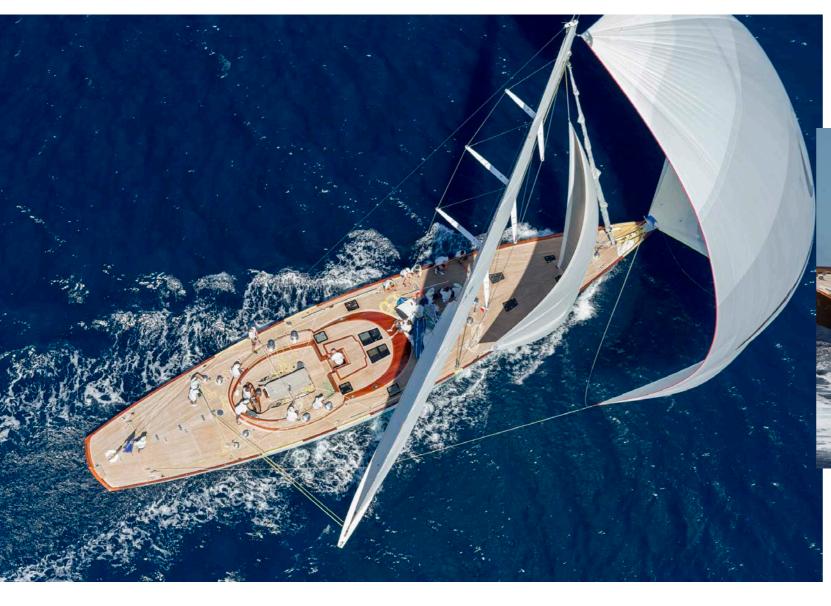

GAIA

SPIRIT 100 Hand crafted in 2007

BOAT International World Superyacht Awards 2008

Sailing Yacht of the Year FINALIST

# SPIRIT 100 GENERAL ARRANGEMENT PLAN

Gaia is a 30m superyacht built in 2007 with a displacement of 48 tonnes. Designed and built for competitve racing and family cruising in the mediterranean.

"Gaia's flush decks, smooth lines, low freeboard and the curved overhang of her transom make her a truly beautiful yacht. When we come in to a marina we have queues of people waiting on the dock just to catch a glimpse of her."