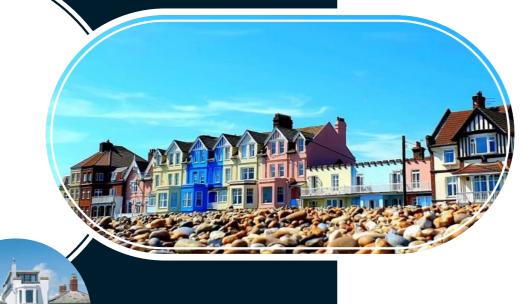

## ALDEBURGH

BEACH HOUSE - SPIRIT 84

Light, contemporary and injected with colour, the beach house style is inspired by one of the many beautiful coastal towns of Suffolk.

The subtle tones of the American white oak interior finish are combined with rich leather detailing, and soft upholstered accents and furniture to create an interior that is aesthetically elegant and a home away from home.

SPIRIT 84
GENERAL ARRANGEMENT PLAN

THE OWNERS CABIN
ALDEBURGH - SPIRIT 84

80 SUPERYACHTS spirityachts.com 81